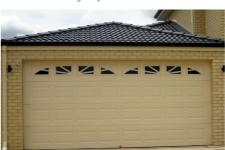

## **UPGRADE TO WINDOWS**

Let the sun shine into your garage. With 16 different window designs to choose from, you can achieve the exact look you want for your home facade!

All of our windows are available in your choice of Clear or Grey tinted Perspex as an optional extra for your sectional COLORBOND® garage door.

#### **REGENCY DESIGN**

**SUNSET** 

WATERTON 

**SUNRISE** 

SHERWOOD 

STOCKTON

**RUSHTON** 

PLAIN