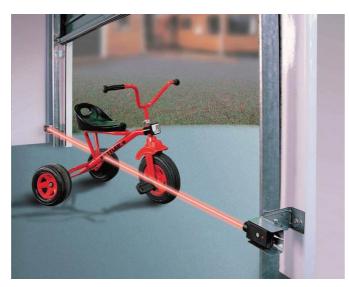

#### **OBSTACLE DETECTION SYSTEM**

Our OBSTACLE DETECTION SYSTEM can immediately detect an obstruction by transmitting a light beam across the width of the garage door opening. If the beam is broken, the garage door will reverse its direction before impacting the obstruction.