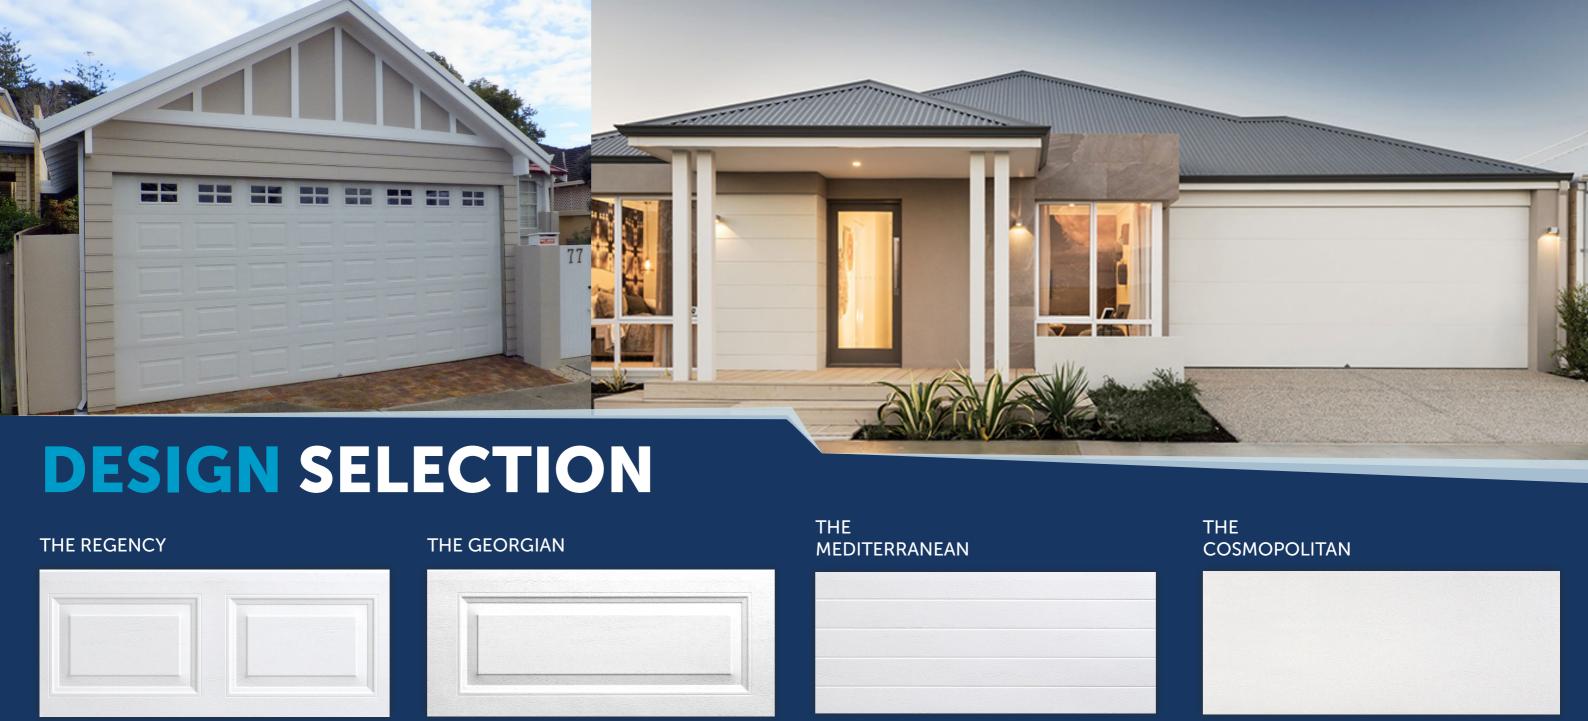

## **UPGRADE TO WINDOWS**

Let the sun shine into your garage. With 16 different window designs to choose from, you can achieve the exact look you want for your home facade!

All of our windows are available in your choice of Clear or Grey tinted Perspex as an optional extra for your sectional COLORBOND® garage door.

#### **REGENCY DESIGN**

**SUNSET** 

WATERTON 

**SUNRISE** 

SHERWOOD 

STOCKTON

**RUSHTON** 

PLAIN

#### **GEORGIAN DESIGN**

Shale Grey Georgian door with Stockton windows