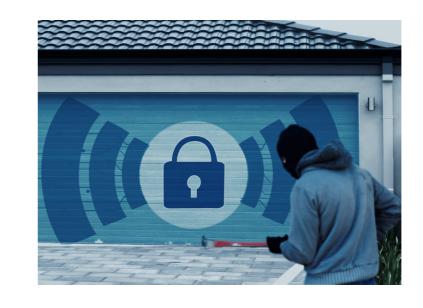

## **SECURITY PLUS**

Upgrade to Australia's strongest and safest residential garage door. Keep the crooks out with our SECURITY PLUS upgrade. With strategic reinforcements to your door, you can rest easy knowing that your family and valuables are safe!