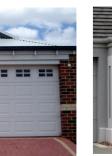

## **UPGRADE TO WINDOWS**

Let the sun shine into your garage. With 16 different window designs to choose from, you can achieve the exact look you want for your home facade!

All of our windows are available in your choice of Clear or Grey tinted Perspex as an optional extra for your sectional COLORBOND® garage door.

#### **REGENCY DESIGN**

**SUNSET** 

WATERTON 

**SUNRISE** 

SHERWOOD 

STOCKTON

**RUSHTON** 

PLAIN