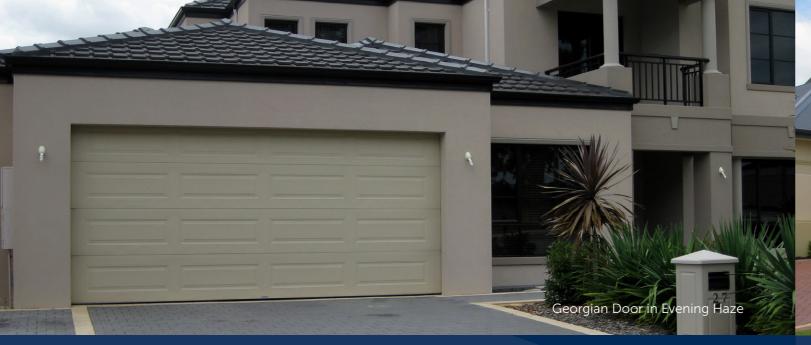

ate peace and quiet, combine your sectional door with one of our openers.

|                       | 100% GENUINE<br>BLUESCOPE STEEL | FINGER-SAFE<br>DESIGN | BUILT IN HINGE<br>DESIGN | FRONT MOUNT<br>LOW HEADROOM<br>SYSTEM | REINFORCED<br>TRACK DESIGN |
|-----------------------|---------------------------------|-----------------------|--------------------------|---------------------------------------|----------------------------|
| CENTURION             | ✓                               | ✓                     | <b>√</b>                 | <b>√</b>                              | <b>√</b>                   |
| OTHER GARAGE<br>DOORS | X                               | X                     | X                        | X                                     | X                          |







## **COLOUR CHART**



| Colerbond     | ROLLER   | SECTION |
|---------------|----------|---------|
| SURFMIST      | ~        | ~       |
| EVENING HAZE  | _        | _       |
| CLASSIC CREAM | _        | _       |
| PAPERBARK     | _        | _       |
| DUNE          | _        | ~       |
| COVE          | ~        | ~       |
| GULLY         | <b>~</b> | ~       |
| JASPER        | ~        | ~       |
| SHALE GREY    | ~        | ~       |
| WINDSPRAY     | ~        | ~       |
| WALLABY       | ~        | ~       |
| BASALT        | ~        | ~       |
| WOODLAND GREY | ~        | ~       |
| MONUMENT      | ~        | ~       |
| DEEP OCEAN    | ~        | ~       |
| IRONSTONE     | ~        | ~       |
| NIGHT SKY     | ~        | ~       |
| MANGROVE      | ~        | •