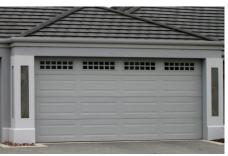

## **UPGRADE TO WINDOWS**

Let the sun shine into your garage. With 16 different window designs to choose from, you can achieve the exact look you want for your home facade!

All of our windows are available in your choice of Clear or Grey tinted Perspex as an optional extra for your sectional COLORBOND® garage door.

#### **REGENCY DESIGN**

**SUNSET** 

WATERTON 

**SUNRISE** 

SHERWOOD 

STOCKTON

**RUSHTON** 

PLAIN