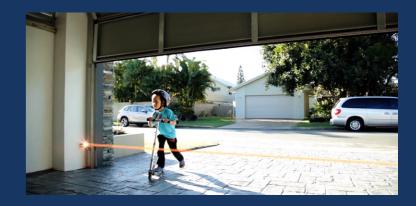

#### **OBSTACLE DETECTION SYSTEM**

Our OBSTACLE DETECTION SYSTEM can immediately detect an obstruction by transmitting a light beam across the width of the garage door opening. If the beam is broken, the garage door will reverse its direction before impacting the obstruction.